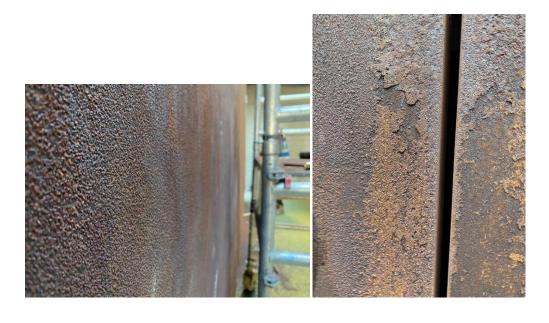

The contractor has contacted us as they have been unable to remove the scars in the patina.

Also, you can see that he accelerator that was used has not been fully removed and neutralised and is leaching out from the gaps in the panels and window frames (Dark Wet areas). This has caused the surface to flake and over time may cause more serious damage within the panel gaps.

It is essential that any accelerating processes are fully neutralised and rinsed off, Our **ERW-BD** water based biodegradable solution will neutralise acids, remove oils and contaminants from the surface.

(Below shows the long tern effect of not neutralising the surface)