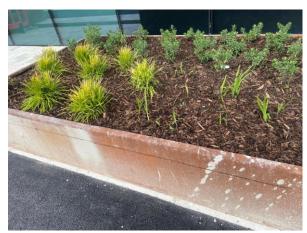

## On going construction works

All too often weathering steel elements are installed while construction is ongoing resulting in contamination of the patina that can be almost irreversible such as concrete splashes and other building materials as well as impacts from construction vehicles.