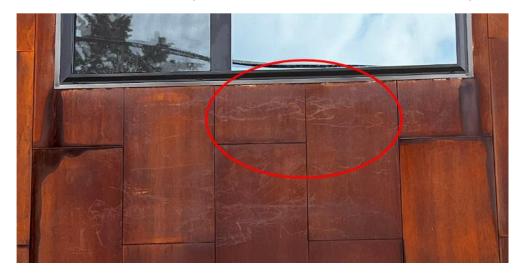

## **Beautiful But Delicate**

The patina of weathering steel looks beautiful but at the same time very delicate.

The picture below shows how the patina has been damaged by the window cleaners boot tips.

The contractor has contacted us as they have been unable to remove the scars in the patina.

Also, you can see that he accelerator that was used has not been fully removed and neutralised and is leaching out from the gaps in the panels and window frames (Dark Wet areas). This has caused the surface to flake and over time may cause more serious damage within the panel gaps.