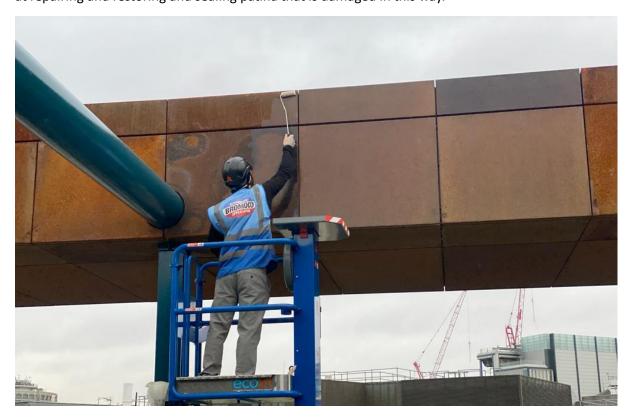

**BROMOCO CT7571W** will protect against all these elements and should be applied as soon as the installation is complete.

Repairing this is complex and time consuming, however **BROMOCO Network** applicators are skilled at repairing and restoring and sealing patina that is damaged in this way.