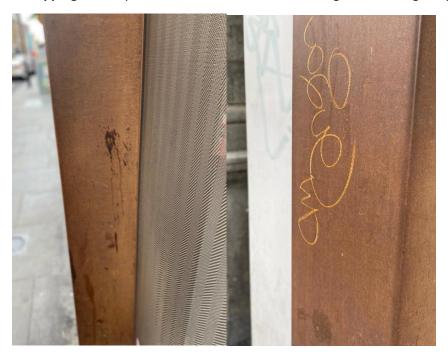

**Graffiti and bird droppings** are impossible to remove without marking or disturbing the patina.

**BROMOCO CT7571W** leaves an easy clean solvent resistant easy clean finish, normally only requiring soap and water without disturbing the patina.

## On going construction works

All too often weathering steel elements are installed while construction is ongoing resulting in contamination of the patina that can be almost irreversible such as concrete splashes and other building materials as well as impacts from construction vehicles.