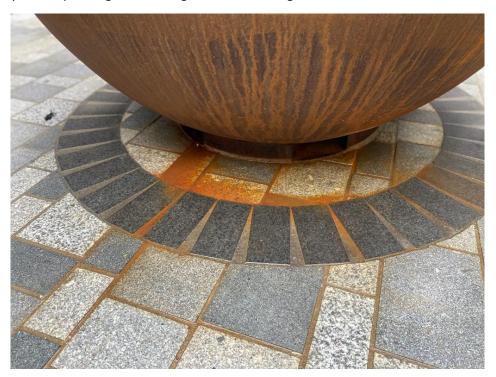

## Why seal the surface with BROMOCO CT7571W

**Run off** is probably the first main reason for sealing the finish as surrounding areas become stained very quickly and require regular washing and acid cleaning. **CT7571W eliminates run off.** 