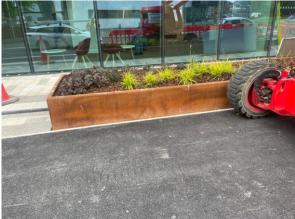

## On going construction works

All too often weathering steel elements are installed while construction is ongoing resulting in contamination of the patina that can be almost irreversible such as concrete splashes and other building materials as well as impacts from construction vehicles.